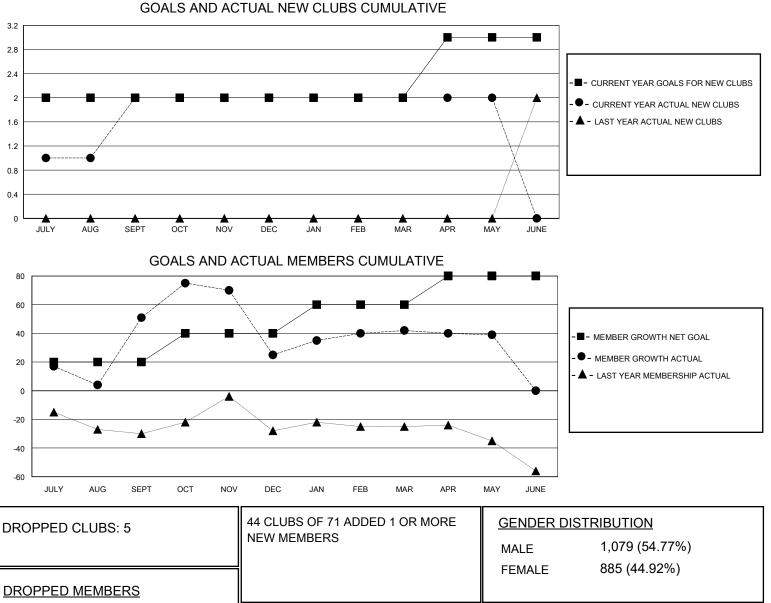

## MONTHLY MEMBERSHIP PROGRESS REPORT

District 2 S4

Results as of: 5/31/2024

| GMT:                  | LOCATION TEXAS |           |               |                       |                       |                         | GMT CA                                             |
|-----------------------|----------------|-----------|---------------|-----------------------|-----------------------|-------------------------|----------------------------------------------------|
| Clubs                 |                |           |               | Members               |                       |                         |                                                    |
| RESULTS FOR 2023-2024 |                |           |               | RESULTS FOR 2023-2024 |                       |                         |                                                    |
| QUARTER               | NEW CLUB GOAL  | NEW CLUBS | DROPPED CLUBS | QUARTER               | ER GROWTH NET<br>GOAL | MEMBER GROWTH<br>ACTUAL | DROPPED<br>MEMBERS ACTUAL<br>(including transfers) |
| JULY/AUG/SEPT         | 2              | 2         | 2             | JULY/AUG/SEPT         | 20                    | 172                     | 114                                                |
| OCT/NOV/DEC           | 0              | 0         | 3             | OCT/NOV/DEC           | 20                    | 72                      | 96                                                 |
| JAN/FEB/MAR           | 0              | 0         | 0             | JAN/FEB/MAR           | 20                    | 69                      | 47                                                 |
| APR/MAY/JUNE          | 1              | 0         | 0             | APR/MAY/JUNE          | 20                    | 47                      | 46                                                 |